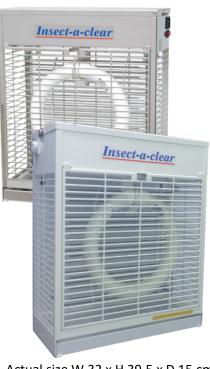

# Insect-a-clear

## **Order Code:**

**F50CSW** – T50 / white with shatter resistant lamp **F50CSS** – T50 / stainless with shatter resistant lamp

The Insect-a-clear **T50** has been designed for use in restaurants, food shops, kitchen areas, fast food outlets etc. Indeed anywhere where flying insects present a problem.

It offers tools free servicing with a quick release guard and removable stainless steel high tension grid.

Two finishes are available. powder coated white and semi bright stainless steel. Shatter resistant lamps are available for both machines.

All models can be wall mounted, free standing or suspended..

Actual size W 32 x H 39.5 x D 15 cm